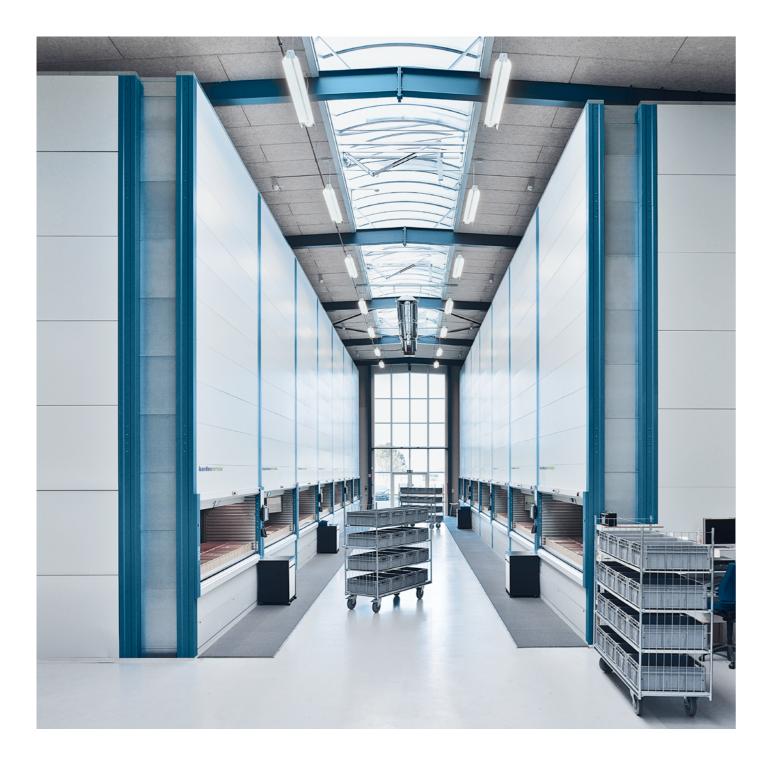

### Solution

Lift Modules Kardex Shuttle and four
Vertical Carousel Modules Kardex Megamal
for the smaller spare parts and car accessories. Pallets store the larger volumes.
The storage units, built 2.5 meters below
ground level integrate into the new building.
Kardex Megamats store the smallest items
with high picking frequency and Kardex
Shuttle store mid-sized items.

### Scope of delivery

14 Kardex Shuttle W: 3,050 mm | D: 813 mm | H: 9,450 mm

4 Kardex Megamat W: 2,850 mm | D: 625 mm | H: 9,330 mm

Kardex JMIF host connection