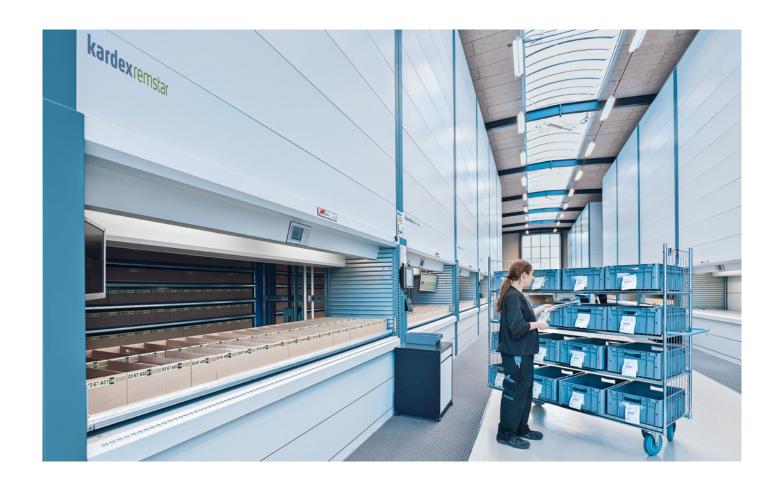

### Solution

Lift Modules Kardex Shuttle and four
Vertical Carousel Modules Kardex Megamal
for the smaller spare parts and car accessories. Pallets store the larger volumes.
The storage units, built 2.5 meters below
ground level integrate into the new building.
Kardex Megamats store the smallest items
with high picking frequency and Kardex
Shuttle store mid-sized items.

K.W. Bruun Logistik increased efficiency while reducing floor space from 2,000 m<sup>2</sup> to 500 m<sup>2</sup>.

Six employees use the Kardex solutions for replenishment, order picking, and shipment. Operators pick the ordered items in batches using picking trolleys. The process allows picking outside regular shifts for urgent dealer orders and achieves a high-picking efficiency (approx. 2,000 order lines daily).

### Scope of delivery

14 Kardex Shuttle W: 3,050 mm | D: 813 mm | H: 9,450 mm

4 Kardex Megamat W: 2,850 mm | D: 625 mm | H: 9,330 mm

Kardex JMIF host connection